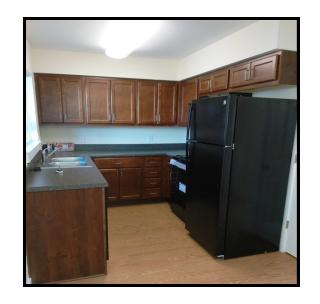

The community offers one, two, and three bedroom dwellings. Each unit is designed for energy conservation, privacy and ease of maintenance. Each apartment offers a fully equipped kitchen including range and refrigerator, new floor coverings, central heat and air, ceiling fans and outdoor patio. Spring Branch also features an on-site