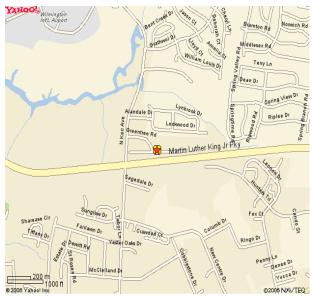

## Spring Branch <a href="mailto:Apartments">Apartments</a>

Spring Branch Apartments is recently renovated attractive family community located just off of US 74 (Martin Luther King Parkway) and Kerr Avenue in Wilmington, NC. The property is near public transportation and within a mile of shopping, historic downtown Wilmington, and the wonderful Carolina Beaches.